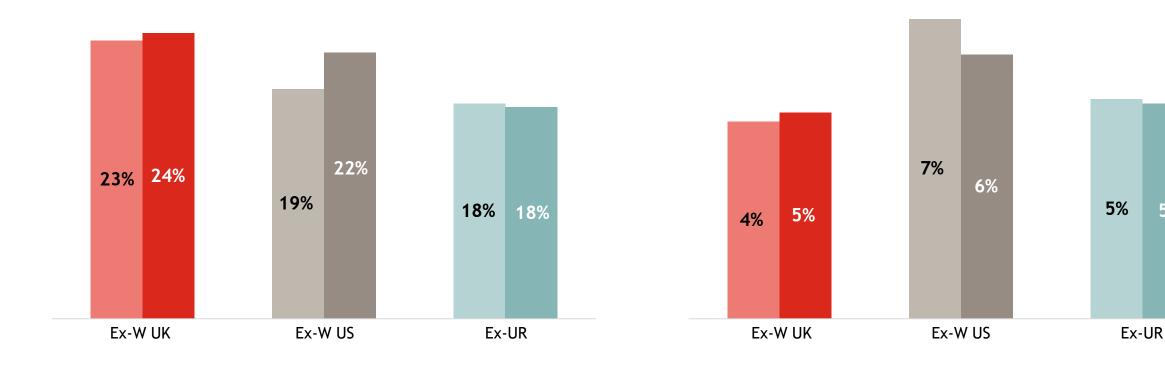

#### TRAINING & INTERNATIONAL MOBILITY

B

... while keeping turnover under control

FY-2017 vs FY-2018

Q1-2018 vs Q1-2019

Note: Turnover year Y = Number of departures Year Y / Number of Employees Y-1 UR legacy excluding Congres & Exhibition W UNIBAIL-RODAMCO-WESTFIELD 5%