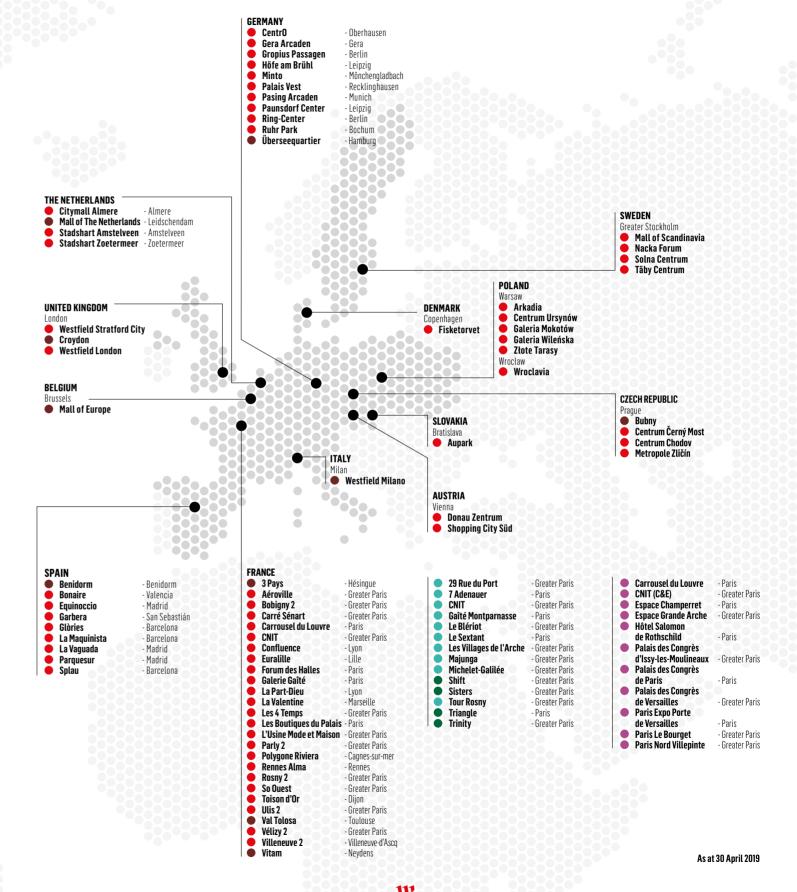

## PORTFOLIO BY SEGMENT (1)

## PORTFOLIO BY REGION (1)

(1) Proportionate Gross Market Value. Includes investments in shopping centres, assets under construction, assets held for redevelopment and inventories.