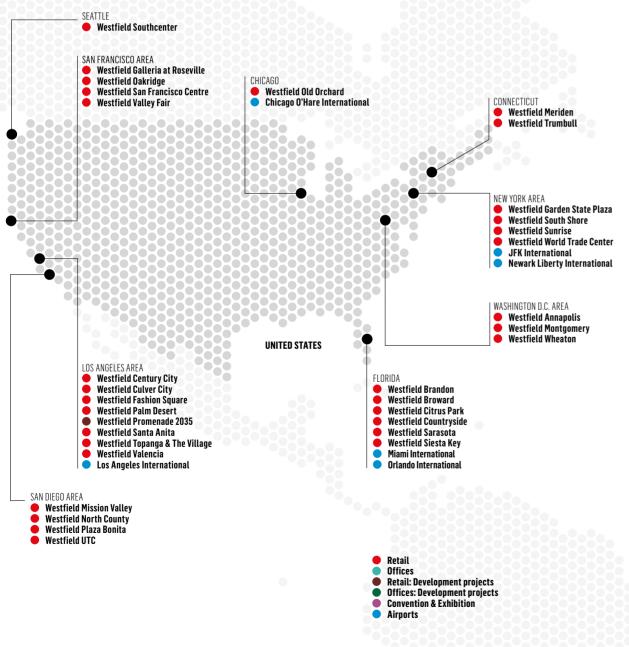

## **KEY FIGURES**

12 COUNTRIES

92
SHOPPING CENTRES

55
FLAGSHIPS

BRAND

Westfield

1.2BN+
ANNUAL VISITS

Figures as at 31 December 2018

## OUR PORTFOLIO