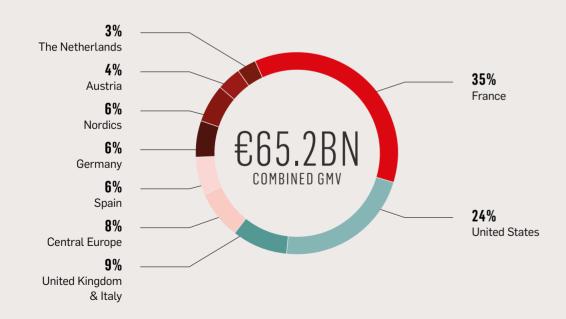

## PORTFOLIO BY REGION (1)

(1) Proportionate Gross Market Value. Includes investments in shopping centres, assets under construction, assets held for redevelopment and inventories.